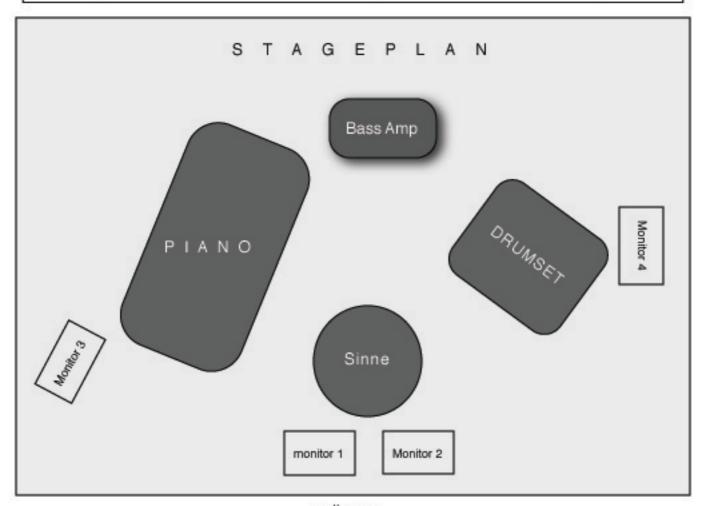

## **BACKLINE**:

#### Piano:

Grand Piano (Steinway/Bösendorfer/Fazioli etc) in good condition and well tuned right before showstart

## **Bass Amp:**

Gallien Krüger preferred

#### DRUMSET:

Please read "Morten Lund drum set rider"

#### Monitors:

Monitor system MUST have minimum 3 separate sends. Sinne needs seperat monitor EQ and vocal reverb in her monitor.